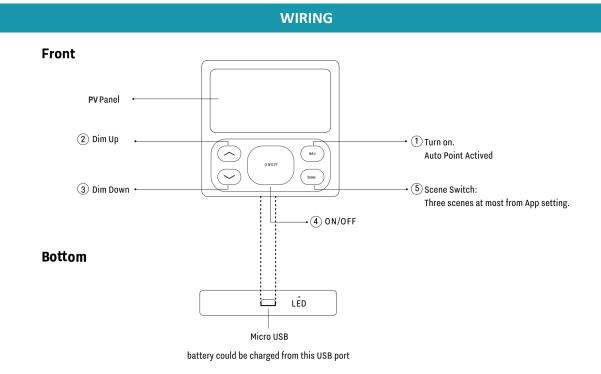

### **PRODUCT DESCRIPTION**

The JLS-LLE-WP1015S is a photovoltaic-powered Bluetooth wireless scene controller. It provides wireless control of LumaLinx devices, enabling ON/OFF, DIM+/DIM-, AUTO, and 3 scene functions. The JLS-LLE-WP1015S can also be used as remote controller.

## **FEATURES**

- Photovoltaic panel provides additional power supply from room lighting to lessen dependence on battery power
- Powered by single CR2032 battery, USB charging cable, or integrated solar panel
- Quick push-button control of LumaLinx devices via Bluetooth
- Can be used as a remote controller or mounted to a flat surface