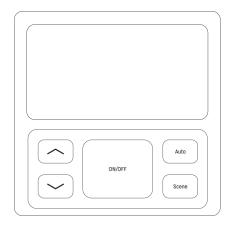

### **PRODUCT DESCRIPTION**

The JLS-LLE-WP1015S is a photovoltaic-powered Bluetooth wireless scene controller. It provides wireless control of LumaLinx devices, enabling ON/OFF, DIM+/DIM-, AUTO, and 3 scene functions. The JLS-LLE-WP1015S can also be used as remote controller.

## **FEATURES**

- Photovoltaic panel provides additional power supply from room lighting to lessen dependence on battery power
- Powered by single CR2032 battery, USB charging cable, or integrated solar panel
- Quick push-button control of LumaLinx devices via Bluetooth
- Can be used as a remote controller or mounted to a flat surface

## DIMENSIONS

#### Unit:inch/mm