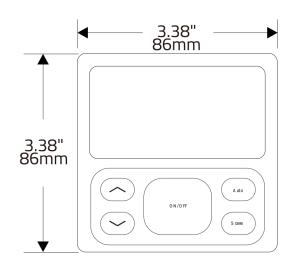

30°C, 32°F to 86°F      |
| IP RATING             | IP20                           |
| COLOR                 | White                          |
| WARRANTY              | 5 Years                        |
| COMPLIANCE            | UL 1376, RoHS                  |

Due to our continued efforts to improve our products, specifications are subject to change without notice.

# **Ordering Guide**

| MODEL              | ССТ                                       |
|--------------------|-------------------------------------------|
| JLS-LLE-WP1015S.A0 | 5-Key Photovoltaic-Powered BT Wall Switch |



Specifications are typical values and may change without notification

## efficiency. illuminated.





## JLS-LLE-WP1015S SERIES PV BLUETOOTH<sup>™</sup> WALL SWITCH

## DIMENSIONS

#### Unit:inch/mm





#### **PRODUCT LABEL**





The Bluetooth word mark and logos are registered trademarks owned by Bluetooth SIG, Inc. and any use of such marks by Luma-Linx is under license. Other trademarks and trade names are those of their respective owners.

## **APP DOWNLOAD**





Specifications are typical values and may change without notification

### efficiency. illuminated.