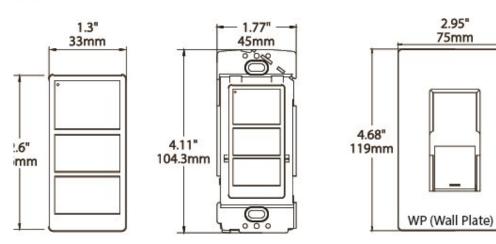

# **DIMENSIONS**

nit:inch/mm

Specifications are typical values and may change without notification