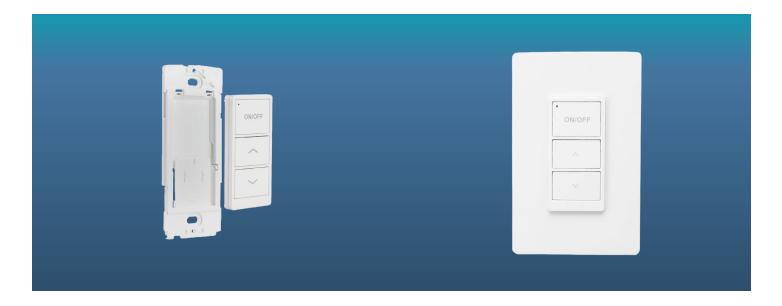

# **PRODUCT DESCRIPTION**

The LumaLinx JLS-LLE-WP1013 is a versatile, battery-powered Bluetooth wireless wall switch that offers seamless control over your LumaLinx devices. It enables various functions, including ON/OFF and DIM+/DIM- for brightness adjustment. Additionally, the JLS-LLE-WP1013 can function as a remote controller, allowing you to operate your LumaLinx ecosystem from anywhere within its wireless range, ensuring reliable and secure Bluetooth communication.

# Requirements

- 1 CR2032 Battery (Not Included)
- Decora Wall Plate (Not Included)