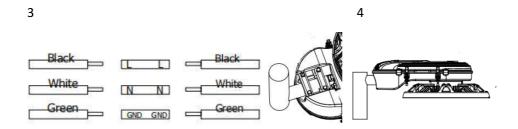

## **Installation Steps:**

Bolt box wrench-16MM ×4

Loose screws of clamp of fixture where to insert the pole

Get the fixture inserted with the pole to make the whole fixture supported by pole

Connect the input AC cable from fixture with cable from power supply by connecting with same color wire, black for L, White fro N, Green for Ground